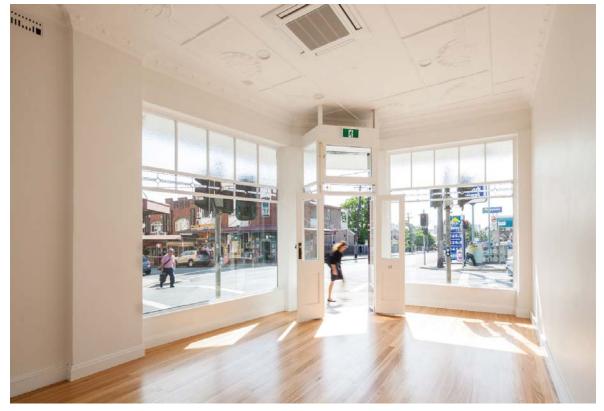

CM+ were engaged to retain and restore the building's heritage features, whilst upgrading the building for contemporary retail use. The shop fronts were restored including replacement of damaged leadlights and coloured glass, to match existing heritage conditions. The refurbished façades and awning provide a fresh look to Ashfield's history while contributing positively to its streetscape of adjacent buildings, also of local heritage significance.

# **EXISTING CONDITION**

## RESTORED GROUND FLOOR PLAN

ELIZABETH STREET