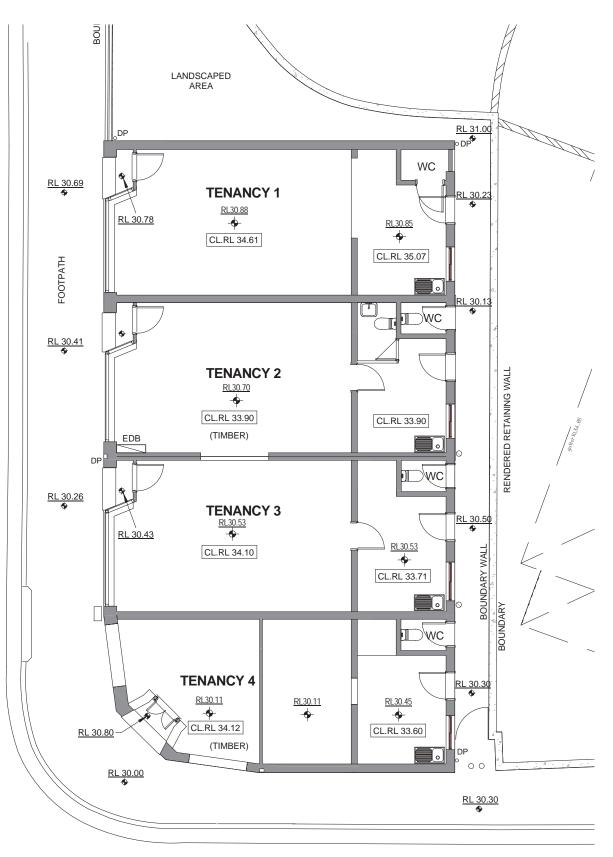

Pitt Wood and the building is a rare example of this type of development as it retains all original features including the ornate pressed metal ceiling under the awning, interior plaster ceiling and glazed brick and tile facade decoration.

CM+ were engaged to retain and restore the building's heritage features, whilst upgrading the building for contemporary retail use. The shop fronts were restored including replacement of damaged leadlights and coloured glass, to match existing heritage conditions. The refurbished façades and awning provide a fresh look to Ashfield's history while contributing positively to its streetscape of adjacent buildings, also of local heritage significance.

Client: GAC Projects Australia





## **EXISTING CONDITION**









## **EXISTING GROUND FLOOR PLAN**



CHARLOTTE STREE



# **EXISTING CONDITION**

















## RESTORED GROUND FLOOR PLAN



ELIZABETH STREET