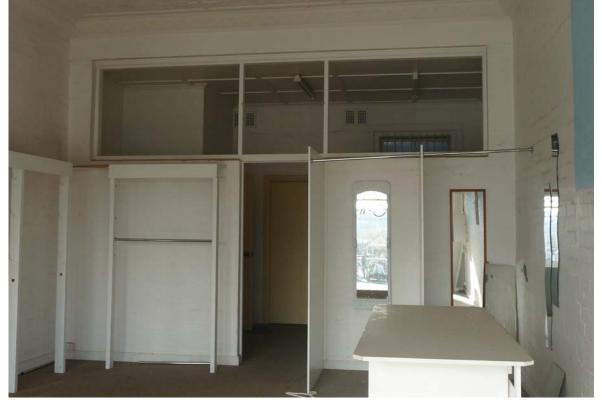

s type of development as it retains all original features including the ornate pressed metal ceiling under the awning, interior plaster ceiling and glazed brick and tile facade decoration.

CM+ were engaged to retain and restore the building's heritage features, whilst upgrading the building for contemporary retail use. The shop fronts were restored including replacement of damaged leadlights and coloured glass, to match existing heritage conditions. The refurbished façades and awning provide a fresh look to Ashfield's history while contributing positively to its streetscape of adjacent buildings, also of local heritage significance.

Client: GAC Projects Australia





## **EXISTING CONDITION**









## **EXISTING GROUND FLOOR PLAN**



CHARLOTTE STREE



# **EXISTING CONDITION**

















## RESTORED GROUND FLOOR PLAN



ELIZABETH STREET