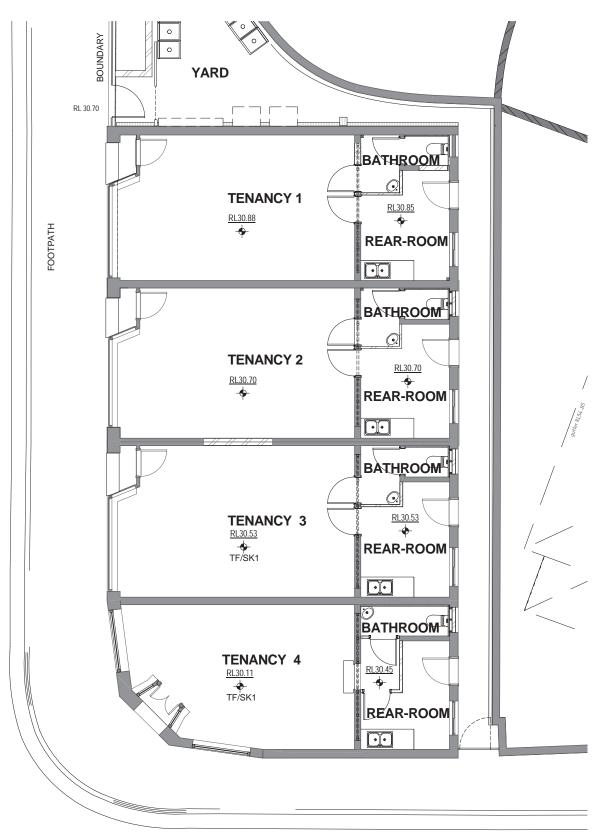

ginal features including the ornate pressed metal ceiling under the awning, interior plaster ceiling and glazed brick and tile facade decoration.

CM+ were engaged to retain and restore the building's heritage features, whilst upgrading the building for contemporary retail use. The shop fronts were restored including replacement of damaged leadlights and coloured glass, to match existing heritage conditions. The refurbished façades and awning provide a fresh look to Ashfield's history while contributing positively to its streetscape of adjacent buildings, also of local heritage significance.

Client: GAC Projects Australia





## **EXISTING CONDITION**









## **EXISTING GROUND FLOOR PLAN**



CHARLOTTE STREE



# **EXISTING CONDITION**

















## RESTORED GROUND FLOOR PLAN



ELIZABETH STREET