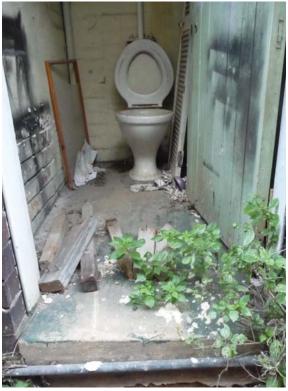

his type of development as it retains all original features including the ornate pressed metal ceiling under the awning, interior plaster ceiling and glazed brick and tile facade decoration.

CM+ were engaged to retain and restore the building's heritage features, whilst upgrading the building for contemporary retail use. The shop fronts were restored including replacement of damaged leadlights and coloured glass, to match existing heritage conditions. The refurbished façades and awning provide a fresh look to Ashfield's history while contributing positively to its streetscape of adjacent buildings, also of local heritage significance.

Client: GAC Projects Australia





## **EXISTING CONDITION**









## **EXISTING GROUND FLOOR PLAN**



CHARLOTTE STREE



# **EXISTING CONDITION**

















## RESTORED GROUND FLOOR PLAN



ELIZABETH STREET