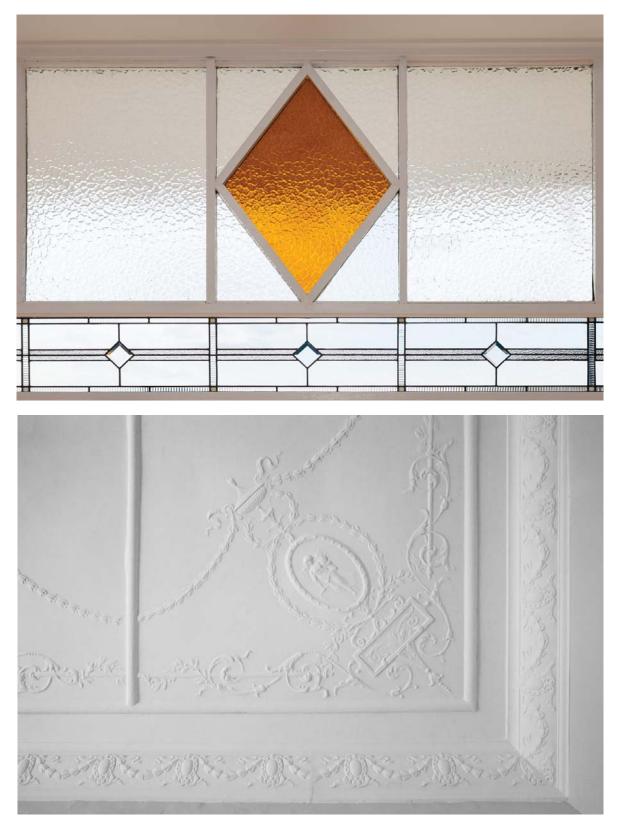

#### Introduction

17-21 Charlotte Street is a suite of four heritage listed shops located at the corner of Charlotte Street and Elizabeth Street, Ashfield. They were originally constructed in 1923 by George Pitt Wood and the building is a rare example of this type of development as it retains all original features including the ornate pressed metal ceiling under the awning, interior plaster ceiling and glazed brick and tile facade decoration.

CM+ were engaged to retain and restore the building's heritage features, whilst upgrading the building for contemporary retail use. The shop fronts were restored including replacement of damaged leadlights and coloured glass, to match existing heritage conditions. The refurbished façades and awning provide a fresh look to Ashfield's history while contributing positively to its streetscape of adjacent buildings, also of local heritage significance.