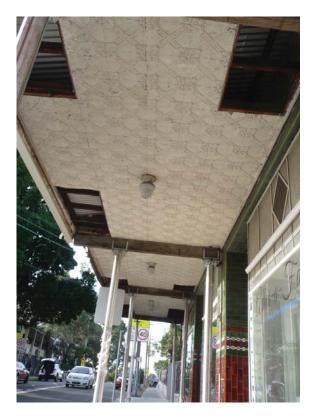

#### Introduction

17-21 Charlotte Street is a suite of four heritage listed shops located at the corner of Charlotte Street and Elizabeth Street, Ashfield. They were originally constructed in 1923 by George Pitt Wood and the building is a rare example of this type of development as it retains all original features including the ornate pressed metal ceiling under the awning, interior plaster ceiling and glazed brick and tile facade decoration.