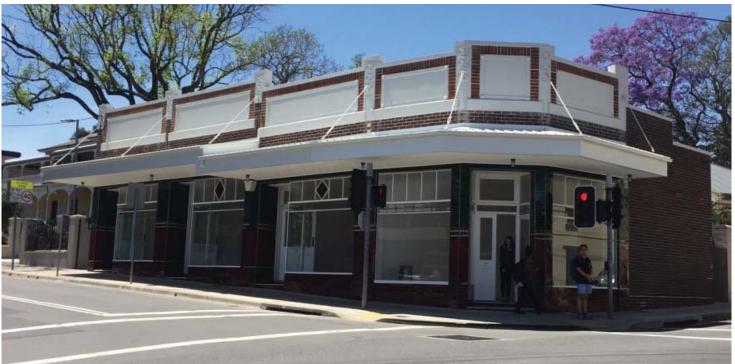

CM+ were engaged to retain and restore the building's heritage features, whilst upgrading the building for contemporary retail use. The shop fronts were restored including replacement of damaged leadlights and coloured glass, to match existing heritage conditions. The refurbished façades and awning provide a fresh look to Ashfield's history while contributing positively to its streetscape of adjacent buildings, also of local heritage significance.

# **EXISTING CONDITION**

## RESTORED GROUND FLOOR PLAN

ELIZABETH STREET