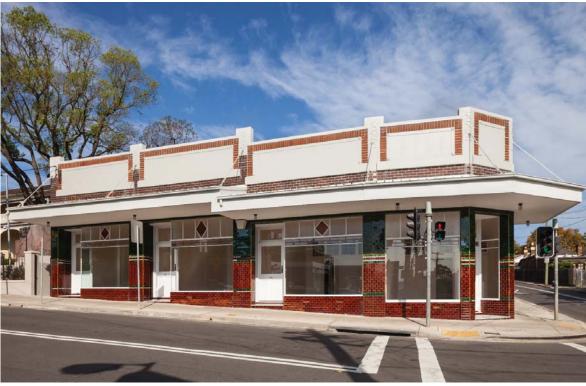

#### Introduction

17-21 Charlotte Street is a suite of four heritage listed shops located at the corner of Charlotte Street and Elizabeth Street, Ashfield. They were originally constructed in 1923 by George Pitt Wood and the building is a rare example of this type of development as it retains all original features including the ornate pressed metal ceiling under the awning, interior plaster ceiling and glazed brick and tile facade decoration.

CM+ were engaged to retain and restore the building's heritage features, whilst upgrading the building for contemporary retail use. The shop fronts were restored including replacement of damaged leadlights and coloured glass, to match existing heritage conditions. The refurbished façades and awning provide a fresh look to Ashfield's history while contributing positively to its streetscape of adjacent buildings, also of local heritage significance.