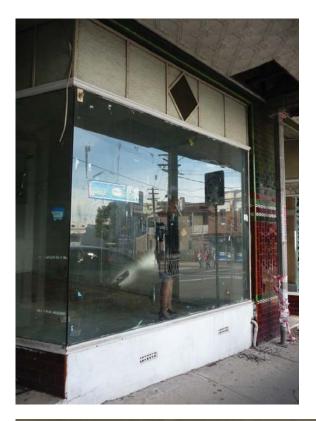

this type of development as it retains all original features including the ornate pressed metal ceiling under the awning, interior plaster ceiling and glazed brick and tile facade decoration.

CM+ were engaged to retain and restore the building's heritage features, whilst upgrading the building for contemporary retail use. The shop fronts were restored including replacement of damaged leadlights and coloured glass, to match existing heritage conditions. The refurbished façades and awning provide a fresh look to Ashfield's history while contributing positively to its streetscape of adjacent buildings, also of local heritage significance.

Client: GAC Projects Australia





## **EXISTING CONDITION**









## **EXISTING GROUND FLOOR PLAN**



CHARLOTTE STREE



# **EXISTING CONDITION**

















## RESTORED GROUND FLOOR PLAN



ELIZABETH STREET