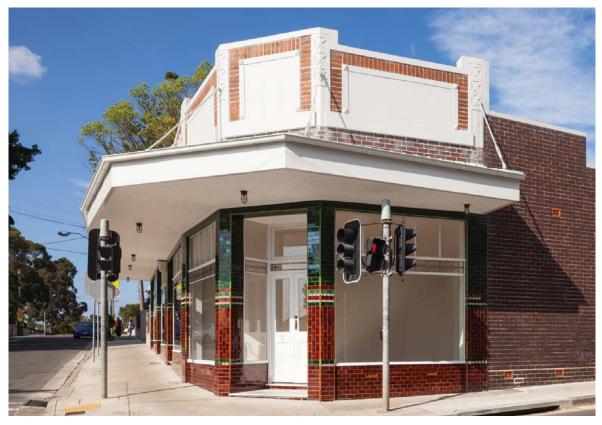

#### Introduction

17-21 Charlotte Street is a suite of four heritage listed shops located at the corner of Charlotte Street and Elizabeth Street, Ashfield. They were originally constructed in 1923 by George Pitt Wood and the building is a rare example of this type of development as it retains all original features including the ornate pressed metal ceiling under the awning, interior plaster ceiling and glazed brick and tile facade decoration.

CM+ were engaged to retain and restore the building's heritage features, whilst upgrading the building for contemporary retail use. The shop fronts were restored including replacement of damaged leadlights and coloured glass, to match existing heritage conditions. The refurbished façades and awning provide a fresh look to Ashfield's history while contributing positively to its streetscape of adjacent buildings, also of local heritage significance.