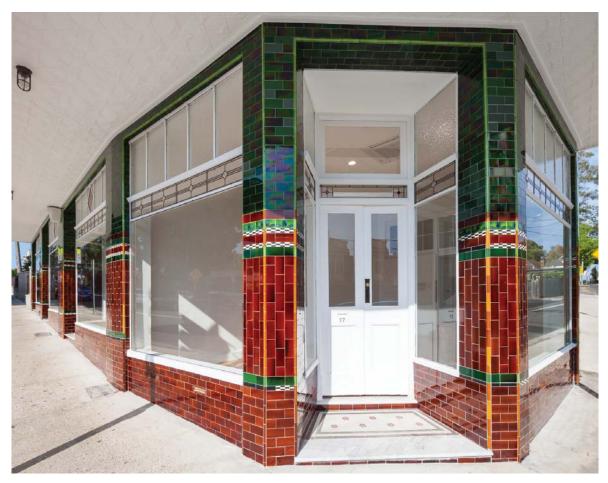

#### Introduction

17-21 Charlotte Street is a suite of four heritage listed shops located at the corner of Charlotte Street and Elizabeth Street, Ashfield. They were originally constructed in 1923 by George Pitt Wood and the building is a rare example of this type of development as it retains all original features including the ornate pressed metal ceiling under the awning, interior plaster ceiling and glazed brick and tile facade decoration.

CM+ were engaged to retain and restore the building's heritage features, whilst upgrading the building for contemporary retail use. The shop fronts were restored including replacement of damaged leadlights and coloured glass, to match existing heritage conditions. The refurbished façades and awning provide a fresh look to Ashfield's history while contributing positively to its streetscape of adjacent buildings, also of local heritage significance.