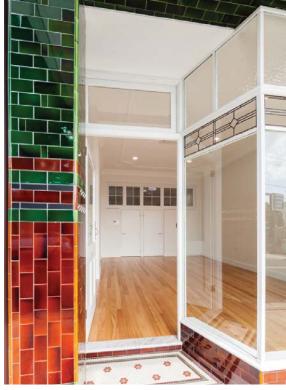

#### Introduction

17-21 Charlotte Street is a suite of four heritage listed shops located at the corner of Charlotte Street and Elizabeth Street, Ashfield. They were originally constructed in 1923 by George Pitt Wood and the building is a rare example of this type of development as it retains all original features including the ornate pressed metal ceiling under the awning, interior plaster ceiling and glazed brick and tile facade decoration.

CM+ were engaged to retain and restore the building's heritage features, whilst upgrading the building for contemporary retail use. The shop fronts were restored including replacement of damaged leadlights and coloured glass, to match existing heritage conditions. The refurbished façades and awning provide a fresh look to Ashfield's history while contributing positively to its streetscape of adjacent buildings, also of local heritage significance.