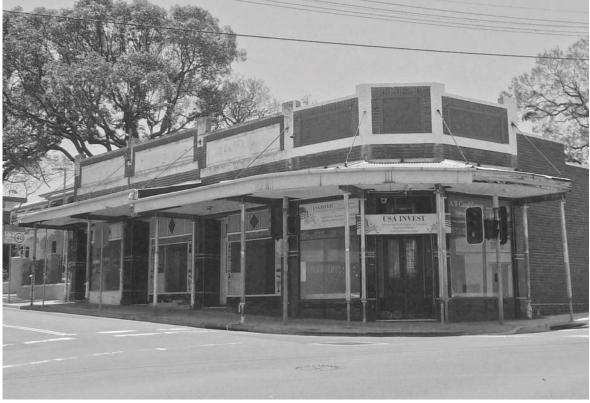

#### Introduction

17-21 Charlotte Street is a suite of four heritage listed shops located at the corner of Charlotte Street and Elizabeth Street, Ashfield. They were originally constructed in 1923 by George Pitt Wood and the building is a rare example of this type of development as it retains all original features including the ornate pressed metal ceiling under the awning, interior plaster ceiling and glazed brick and tile facade decoration.

CM+ were engaged to retain and restore the building's heritage features, whilst upgrading the building for contemporary retail use. The shop fronts were restored including replacement of damaged leadlights and coloured glass, to match existing heritage conditions. The refurbished façades and awning provide a fresh look to Ashfield's history while contributing positively to its streetscape of adjacent buildings, also of local heritage significance.