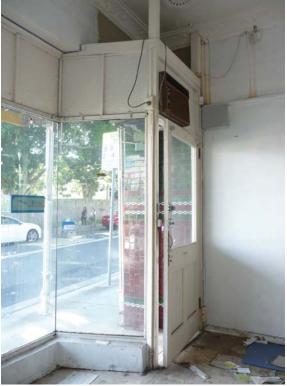

CM+ were engaged to retain and restore the building's heritage features, whilst upgrading the building for contemporary retail use. The shop fronts were restored including replacement of damaged leadlights and coloured glass, to match existing heritage conditions. The refurbished façades and awning provide a fresh look to Ashfield's history while contributing positively to its streetscape of adjacent buildings, also of local heritage significance.