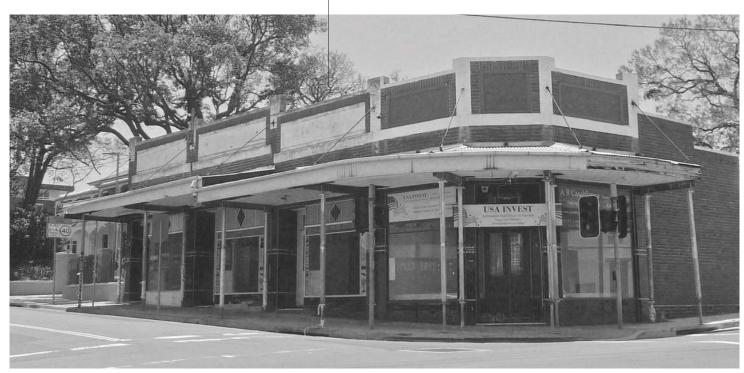

#### Introduction

17-21 Charlotte Street is a suite of four heritage listed shops located at the corner of Charlotte Street and Elizabeth Street, Ashfield. They were originally constructed in 1923 by George Pitt Wood and the building is a rare example of this type of development as it retains all original features including the ornate pressed metal ceiling under the awning, interior plaster ceiling and glazed brick and tile facade decoration.

## **EXISTING CONDITION**