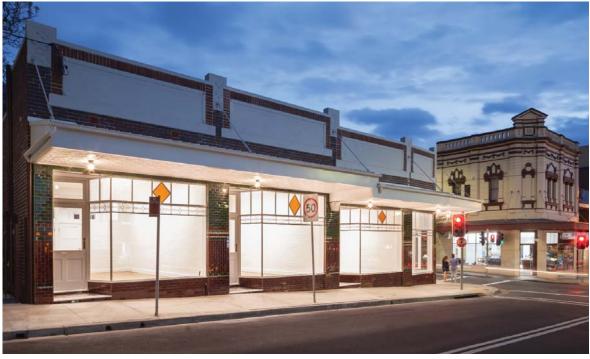

#### Introduction

17-21 Charlotte Street is a suite of four heritage listed shops located at the corner of Charlotte Street and Elizabeth Street, Ashfield. They were originally constructed in 1923 by George Pitt Wood and the building is a rare example of this type of development as it retains all original features including the ornate pressed metal ceiling under the awning, interior plaster ceiling and glazed brick and tile facade decoration.

CM+ were engaged to retain and restore the building's heritage features, whilst upgrading the building for contemporary retail use. The shop fronts were restored including replacement of damaged leadlights and coloured glass, to match existing heritage conditions. The refurbished façades and awning provide a fresh look to Ashfield's history while contributing positively to its streetscape of adjacent buildings, also of local heritage significance.