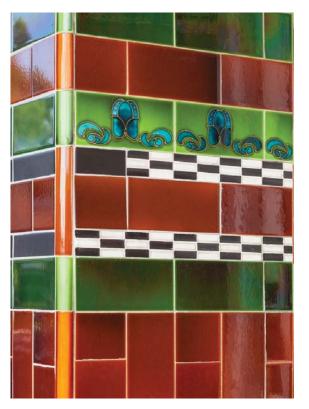

#### Introduction

17-21 Charlotte Street is a suite of four heritage listed shops located at the corner of Charlotte Street and Elizabeth Street, Ashfield. They were originally constructed in 1923 by George Pitt Wood and the building is a rare example of this type of development as it retains all original features including the ornate pressed metal ceiling under the awning, interior plaster ceiling and glazed brick and tile facade decoration.

CM+ were engaged to retain and restore the building's heritage features, whilst upgrading the building for contemporary retail use. The shop fronts were restored including replacement of damaged leadlights and coloured glass, to match existing heritage conditions. The refurbished façades and awning provide a fresh look to Ashfield's history while contributing positively to its streetscape of adjacent buildings, also of local heritage significance.